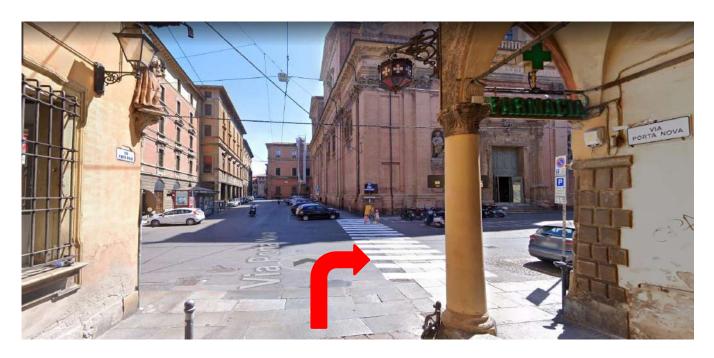

 Continue on VIA PORTA NOVA until the intersection with the Church of San Salvatore on the right and TURN RIGHT into Via Cesare Battisti

Continue for about 100 meters and at the first intersection and TURN LEFT into VIA SANTA MARGHERITA