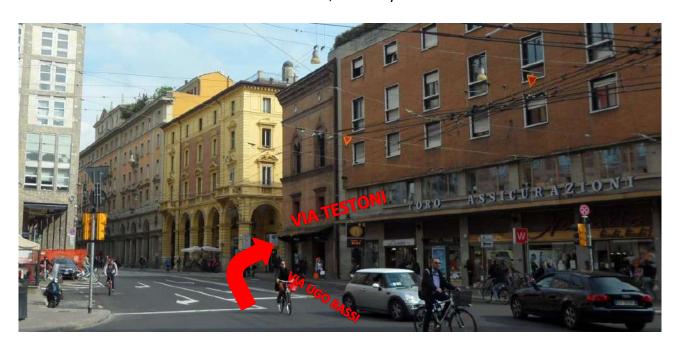

- 15 metres from the ENTRANCE on to VIA UGO BASSI, turn on your RIGHT on to VIA ALFREDO TESTONI

In to Via Testoni, at the first intersection at 100 metres, turn LEFT on to VIA PORTA NOVA, following the signs HOTELS and GARAGE (you will find it in front of you)