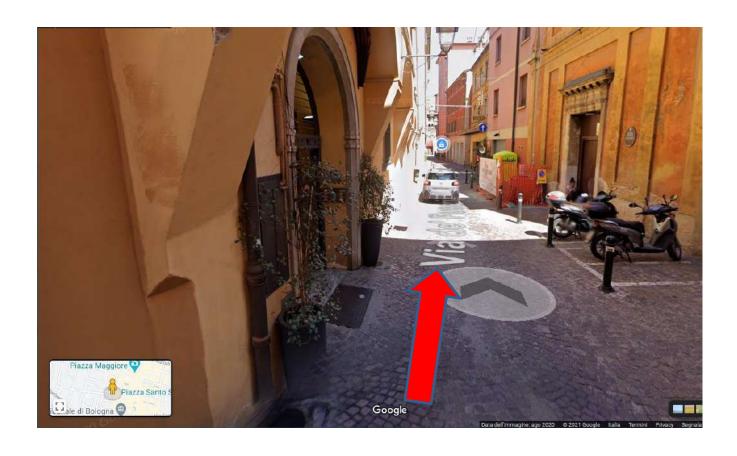

## - TURN LEFT into VIA DE' FUSARI

- Continue up to the END of VIA dei FUSARI, at the intersection you will find the Town Hall. Turn RIGHT entering the PEDESTRIAN ZONE where the transit is allowed for the Guests of Hotel Commercianti.

- You are now in a PEDESTRIAN ZONE, please drive slowly;
- To reach the **ART HOTEL COMMERCIANTI** continue along VIA IV NOVEMBRE, pass on the right a RED GAZEBO located on the corner of VIA D'AZEGLIO, and continue on to Piazza Maggiore