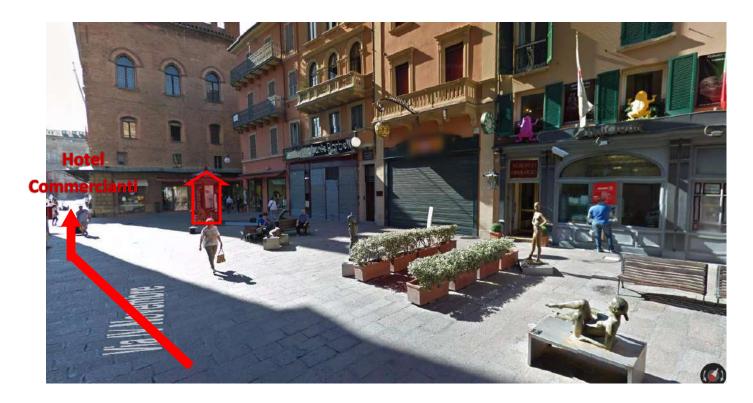

- You are now in a PEDESTRIAN ZONE, please drive slowly;
- To reach the **ART HOTEL COMMERCIANTI** continue along VIA IV NOVEMBRE, pass on the right a RED GAZEBO located on the corner of VIA D'AZEGLIO, and continue on to Piazza Maggiore

 Once arrived in Piazza Maggiore TURN ON the FIRST street on the RIGHT before the BASILICA of SAN PETRONIO, in between the located between the staircase of the BASILICA and the PALAZZO dei NOTAI

You will be in VIA dei PIGNATTARI and down the street, at number 11, you will find the ART HOTEL
 COMMERCIANTI and our PRIVATE GARAGE