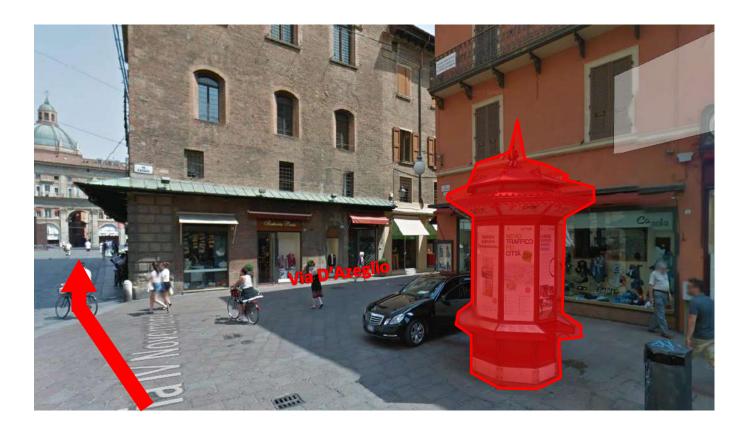

- You are now in a PEDESTRIAN ZONE, please drive slowly;
- To reach the **ART HOTEL COMMERCIANTI** continue along VIA IV NOVEMBRE, pass on the right a RED GAZEBO located on the corner of VIA D'AZEGLIO, and continue on to Piazza Maggiore