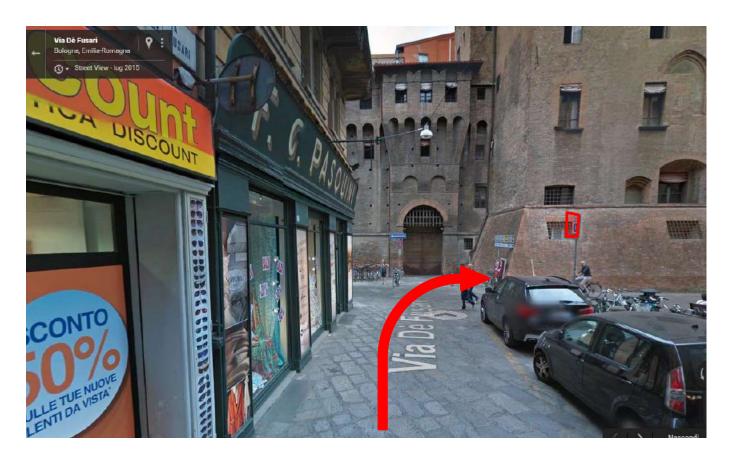

- Continue on VIA SANTA MARGHERITA for about 250 metres

- At the end of Via Santa Margherita you will get to the intersection with VIA DE' FUSARI

## - TURN LEFT into VIA DE' FUSARI

- Continue up to the END of VIA dei FUSARI, at the intersection you will find the Town Hall. Turn RIGHT entering the PEDESTRIAN ZONE where the transit is allowed for the Guests of Hotel Commercianti.