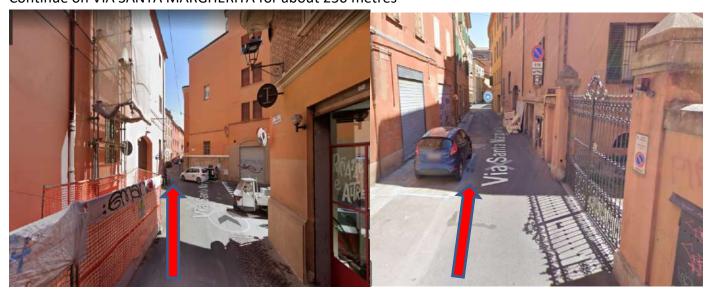

- Continue on VIA SANTA MARGHERITA for about 250 metres

- At the end of Via Santa Margherita you will get to the intersection with VIA DE' FUSARI