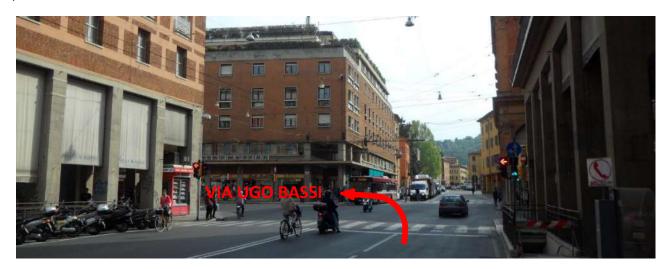

 At the roundabout, Piazza dei Martiri 1943-1945, take the 2nd exit, or continue STRAIGHT AHEAD: VIA GUGLIELMO MARCONI. Driving along VIA MARCONI, at the end of the street, at the intersection with traffic light, turn LEFT on to VIA UGO BASSI

- 15 metres from the ENTRANCE on to VIA UGO BASSI, turn on your RIGHT on to VIA ALFREDO TESTONI

In to Via Testoni, at the first intersection at 100 metres, turn LEFT on to VIA PORTA NOVA, following the signs HOTELS and GARAGE (you will find it in front of you)