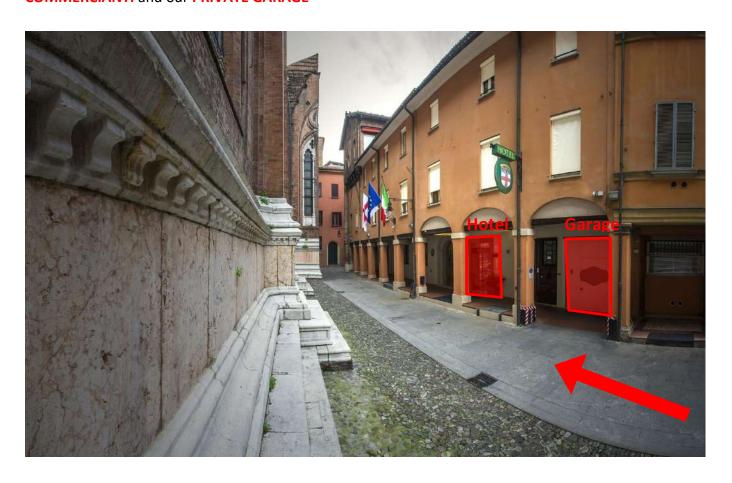

 Once arrived in Piazza Maggiore TURN ON the FIRST street on the RIGHT before the BASILICA of SAN PETRONIO, in between the located between the staircase of the BASILICA and the PALAZZO dei NOTAI

You will be in VIA dei PIGNATTARI and down the street, at number 11, you will find the ART HOTEL
 COMMERCIANTI and our PRIVATE GARAGE