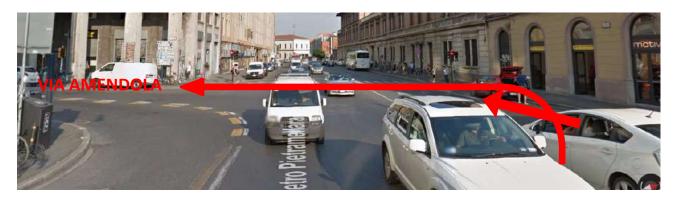

## FROM A14 MOTORWAY: EXIT 7 (FAIR), towards the centre, via Stalingrado, railway station

- Continue along VIA STALINGRADO towards the CENTRE
- Turn RIGHT on to VIA ANGELO MASINI
- Continue along VIALE PIETRO PIETRAMELLARA
- Turn LEFT on to VIA GIOVANNI AMENDOLA

 At the roundabout, Piazza dei Martiri 1943-1945, take the 2nd exit, or continue STRAIGHT AHEAD: VIA GUGLIELMO MARCONI. Driving along VIA MARCONI, at the end of the street, at the intersection with traffic light, turn LEFT on to VIA UGO BASSI