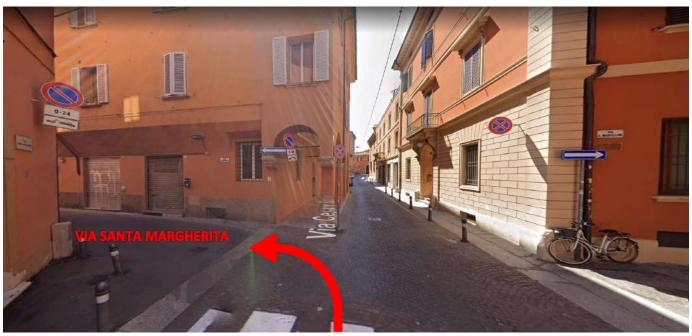

 Continue on VIA PORTA NOVA until the intersection with the Church of San Salvatore on the right and TURN RIGHT into Via Cesare Battisti

Continue for about 100 meters and at the first intersection and TURN LEFT into VIA SANTA MARGHERITA

- Continue on VIA SANTA MARGHERITA for about 250 metres

- At the end of Via Santa Margherita you will get to the intersection with VIA DE' FUSARI