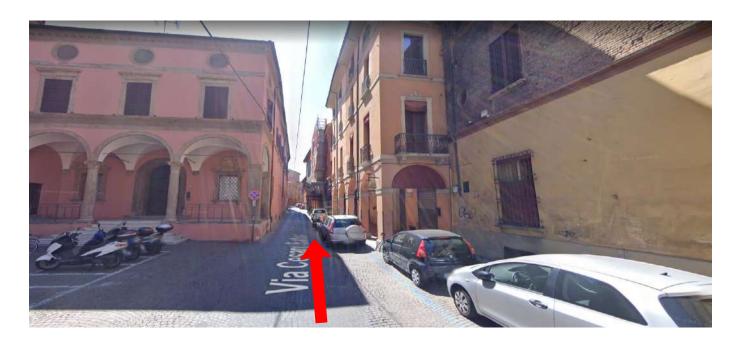

 Continue on VIA PORTA NOVA until the intersection with the Church of San Salvatore on the right and TURN RIGHT into Via Cesare Battisti

Continue for about 100 meters and at the first intersection and TURN LEFT into VIA SANTA MARGHERITA