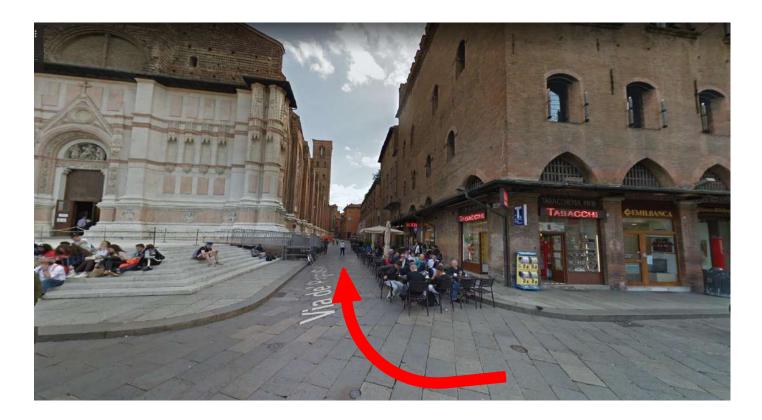

 Once arrived in Piazza Maggiore TURN ON the FIRST street on the RIGHT before the BASILICA of SAN PETRONIO, in between the located between the staircase of the BASILICA and the PALAZZO dei NOTAI

You will be in VIA dei PIGNATTARI and down the street, at number 11, you will find the ART HOTEL
 COMMERCIANTI and our PRIVATE GARAGE