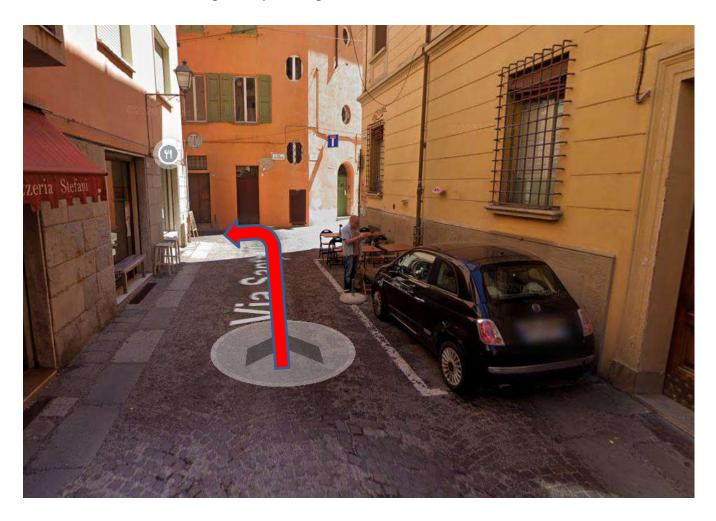

- Continue on VIA SANTA MARGHERITA for about 250 metres

- At the end of Via Santa Margherita you will get to the intersection with VIA DE' FUSARI

## - TURN LEFT into VIA DE' FUSARI

- Continue up to the END of VIA dei FUSARI, at the intersection you will find the Town Hall. Turn RIGHT entering the PEDESTRIAN ZONE where the transit is allowed for the Guests of Hotel Commercianti.