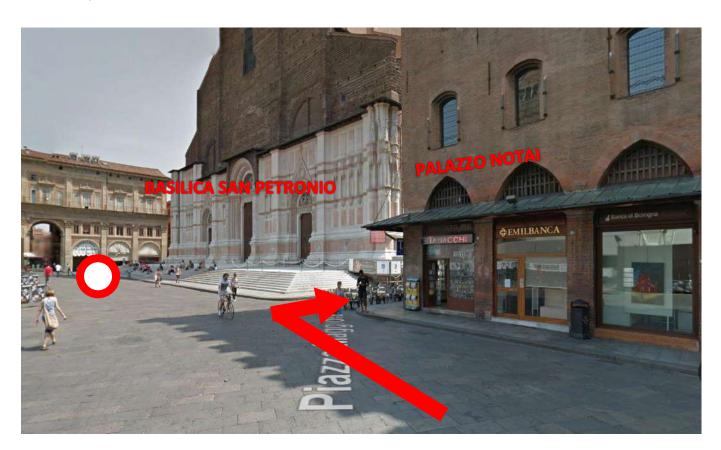

 Once arrived in Piazza Maggiore TURN ON the FIRST street on the RIGHT before the BASILICA of SAN PETRONIO, in between the located between the staircase of the BASILICA and the PALAZZO dei NOTAI

You will be in VIA dei PIGNATTARI and down the street, at number 11, you will find the ART HOTEL
 COMMERCIANTI and our PRIVATE GARAGE