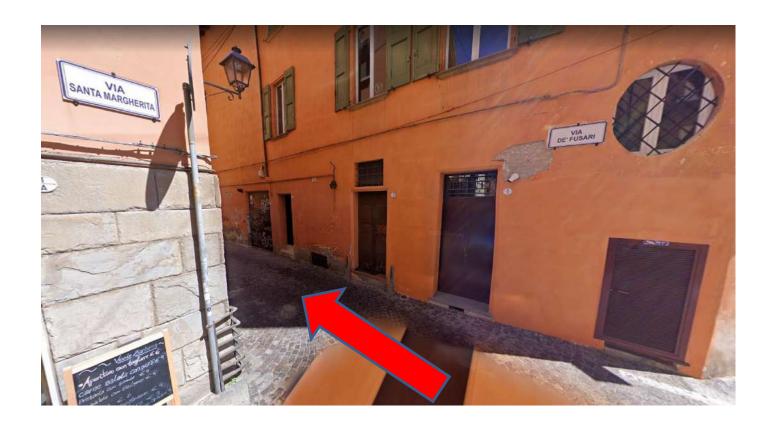

- Continue on VIA SANTA MARGHERITA for about 250 metres

- At the end of Via Santa Margherita you will get to the intersection with VIA DE' FUSARI