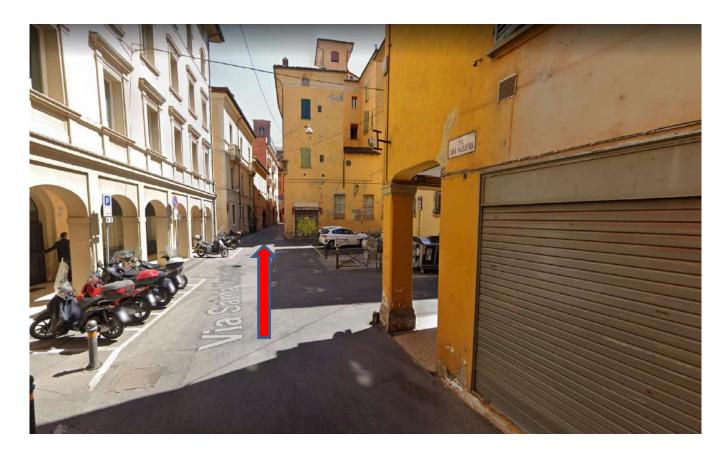

 Continue on VIA PORTA NOVA until the intersection with the Church of San Salvatore on the right and TURN RIGHT into Via Cesare Battisti

Continue for about 100 meters and at the first intersection and TURN LEFT into VIA SANTA MARGHERITA

- Continue on VIA SANTA MARGHERITA for about 250 metres

- At the end of Via Santa Margherita you will get to the intersection with VIA DE' FUSARI