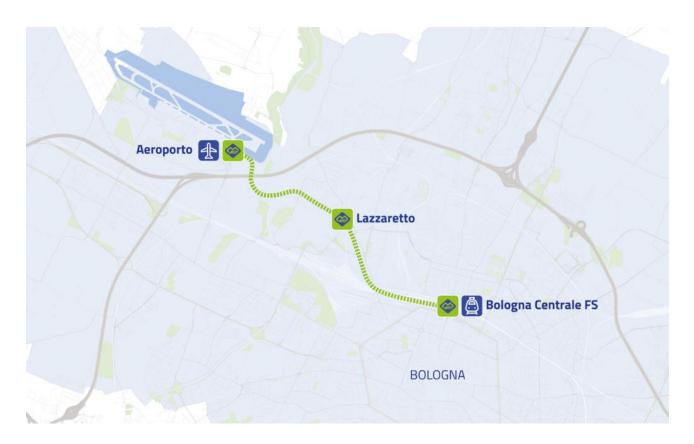

## HOW TO REACH US BY PLANE

The International Bologna International Airport Guglielmo Marconi is just 8 km far from the city center, to which it is connected by the **Marconi Express** shuttle and by **taxi-services**.

At the airport, the **Marconi Express** can be reached by going up to the departures level, which is connected to the Marconi Express station by a covered walkway. From the airport to the centre of bologna in **7 minutes** sheltered, direct and without traffic. The connection is active 365 days a year, from 5:40 AM to midnight, with up to 8 departures per hour in each direction at rush hour.

For more information and tickets: <a href="https://www.marconiexpress.it/en/">https://www.marconiexpress.it/en/</a>

Just outside the airport, you will find the **taxi** stop. In 20 minutes, you will reach our Hotels by taxi. A taxi ride to our Hotel costs about 25 €